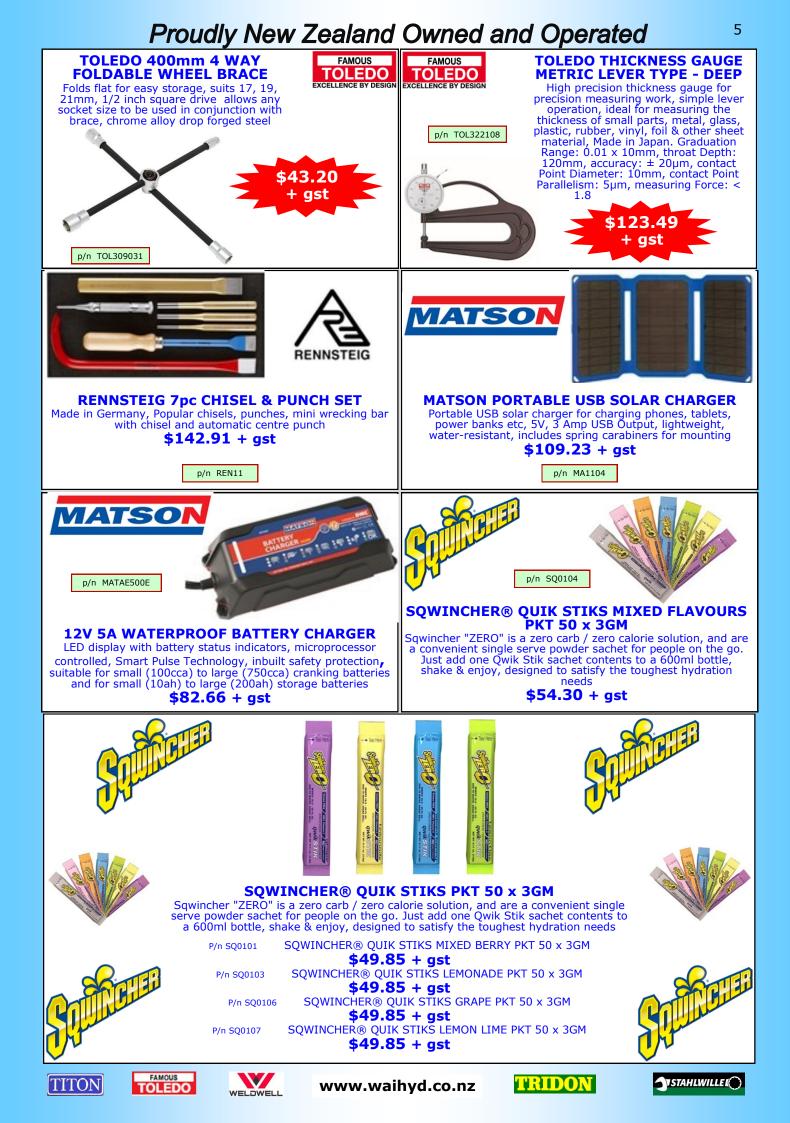

piece: Pliers - groove joint & Locking pliers. 9-90129CRV 29 piece: Screwdriver Philips 0, 1, 2, 3 Slotted 3, 6.5, 8, Pliers Combination, Side cut, Long nose. Hex key metric 1.5-10mm, Extra-long ball end, Hex key imperial 3/32"-3/8", Long ball end. 9-91153CRV 53 piece: Wrench open & ring 6-21mm, 5/16"-3/4", Power adaptor & bit set in SQ, TORX, PZ, PH, SL. 9-3321MRV 21 piece: 3/8"drive deep socket 8-24mm, spark 14mm, Industry snip 7", Utility knife 18mm, half round file 2nd cut, hammer 16oz, adjustable wrench 8", measuring tape 8M 9TE11 1pieces, Magnetic tray for screws. *LIMITED STOCK AT THIS PRICE* 

### 27-31 Waipareira Ave, Henderson Ph: 839-2040 77A Wiri Station Rd, Manukau Ph: 262-3914

APRIL - MAY 2022 SPECIALS all prices + gst available while stocks last www.waihyd.co.nz







4









#### WAITEMATA HYDRAULICS & ENGINEERING SUPPLIES LTD 27-31 WAIPAREIRA AVENUE HENDERSON 0610 ph 09 8392040 Henderson email: sales@waihyd.co.nz 77a WIRI STATION ROAD MANUKAU 2104 ph 09 2623914

Manukau email: salesman @waihyd.co.nz

All prices quoted are exclusive of GST and apply from the 1st April - 31st May 2022 Available only while stocks last © 2022 Waitemata Hydraulics & Engineering Supplies Ltd. Reproduction of this publication in whole or in part is prohibited without written approval from Waitemata Hydraulics & Engineering Supplies Ltd





www.waihyd.co.nz