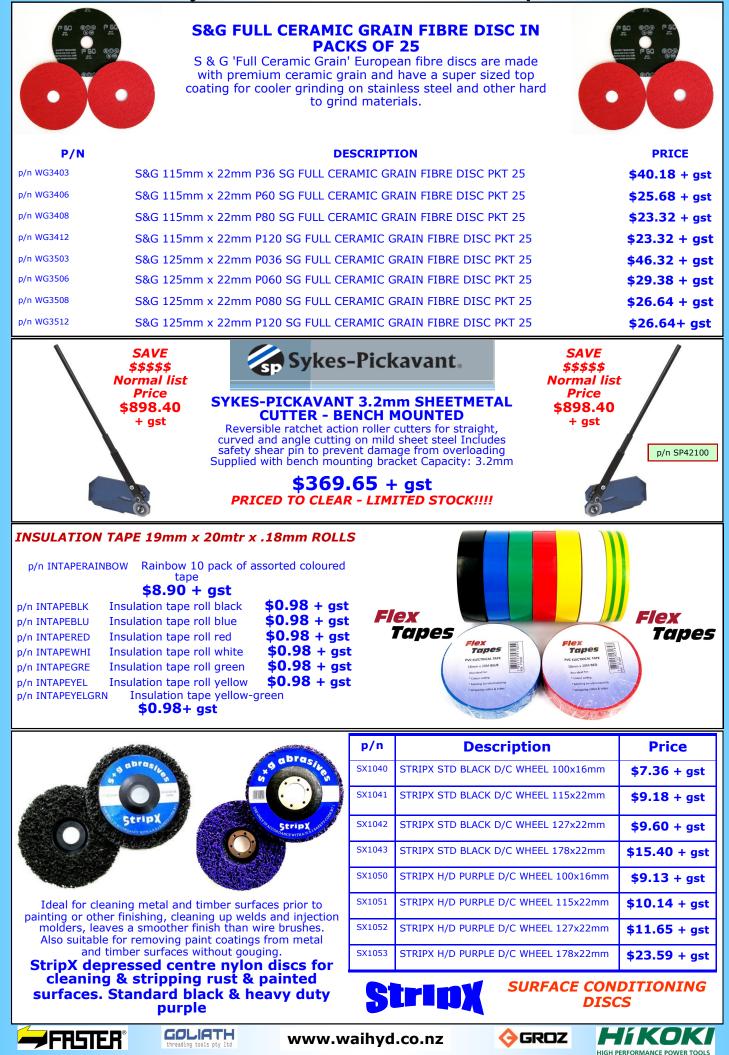

GPV 2 piece: Pliers - groove joint & Locking pliers. 9-90129CRV 29 piece: Screwdriver Philips 0, 1, 2, 3 Slotted 3, 6.5, 8, Pliers Combination, Side cut, Long nose. Hex key metric 1.5-10mm, Extra-long ball end, Hex key imperial 3/32"-3/8", Long ball end. 9-91153CRV 53 piece: Wrench open & ring 6-21mm, 5/16"-3/4", Power adaptor & bit set in SQ, TORX, PZ, PH, SL. 9-3321MRV 21 piece: 3/8"drive deep socket 8-24mm, spark 14mm, Industry snip 7", Utility knife 18mm, half round file 2nd cut, hammer 16oz, adjustable wrench 8", measuring tape 8M 9TE11 1pieces, Magnetic tray for screws. *LIMITED STOCK AT THIS PRICE* 

### 27-31 Waipareira Ave, Henderson Ph: 839-2040 77A Wiri Station Rd, Manukau Ph: 262-3914

APRIL - MAY 2022 SPECIALS all prices + gst available while stocks last www.waihyd.co.nz







4









#### WAITEMATA HYDRAULICS & ENGINEERING SUPPLIES LTD 27-31 WAIPAREIRA AVENUE HENDERSON 0610 ph 09 8392040 Henderson email: sales@waihyd.co.nz 77a WIRI STATION ROAD MANUKAU 2104 ph 09 2623914

Manukau email: salesman @waihyd.co.nz

All prices quoted are exclusive of GST and apply from the 1st April - 31st May 2022 Available only while stocks last © 2022 Waitemata Hydraulics & Engineering Supplies Ltd. Reproduction of this publication in whole or in part is prohibited without written approval from Waitemata Hydraulics & Engineering Supplies Ltd





www.waihyd.co.nz