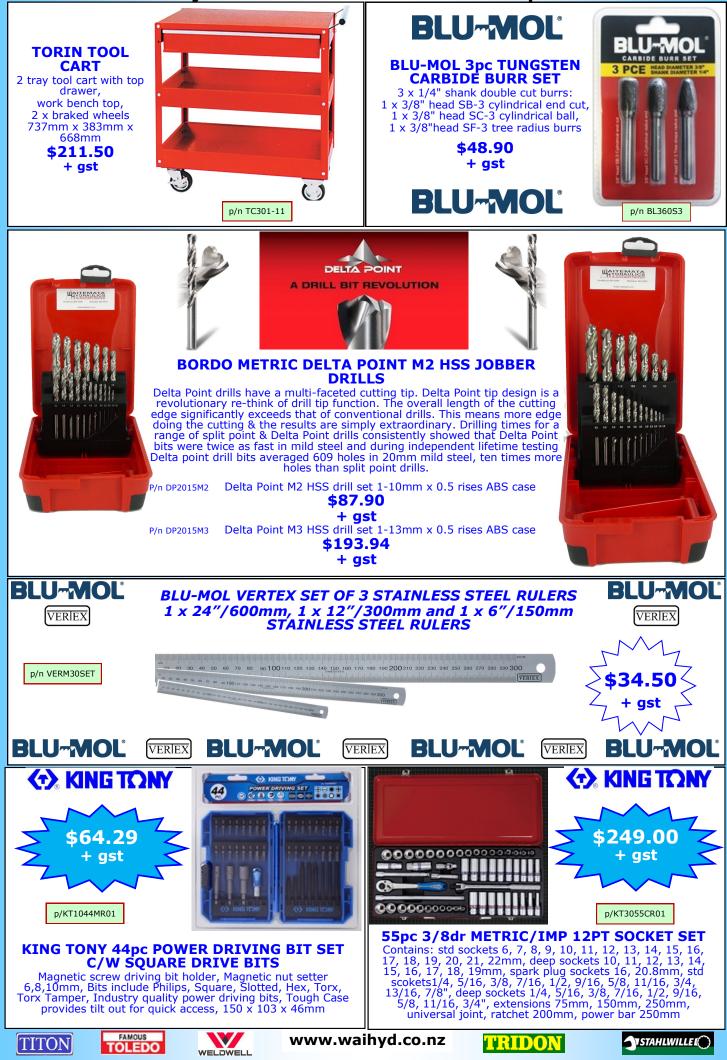

iece: Pliers - groove joint & Locking pliers. 9-90129CRV 29 piece: Screwdriver Philips 0, 1, 2, 3 Slotted 3, 6.5, 8, Pliers Combination, Side cut, Long nose. Hex key metric 1.5-10mm, Extra-long ball end, Hex key imperial 3/32"-3/8", Long ball end. 9-91153CRV 53 piece: Wrench open & ring 6-21mm, 5/16"-3/4", Power adaptor & bit set in SQ, TORX, PZ, PH, SL. 9-3321MRV 21 piece: 3/8"drive deep socket 8-24mm, spark 14mm, Industry snip 7", Utility knife 18mm, half round file 2nd cut, hammer 16oz, adjustable wrench 8", measuring tape 8M 9TE11 1pieces, Magnetic tray for screws. *LIMITED STOCK AT THIS PRICE* 

### 27-31 Waipareira Ave, Henderson Ph: 839-2040 77A Wiri Station Rd, Manukau Ph: 262-3914

APRIL - MAY 2022 SPECIALS all prices + gst available while stocks last www.waihyd.co.nz







4









#### WAITEMATA HYDRAULICS & ENGINEERING SUPPLIES LTD 27-31 WAIPAREIRA AVENUE HENDERSON 0610 ph 09 8392040 Henderson email: sales@waihyd.co.nz 77a WIRI STATION ROAD MANUKAU 2104 ph 09 2623914

Manukau email: salesman @waihyd.co.nz

All prices quoted are exclusive of GST and apply from the 1st April - 31st May 2022 Available only while stocks last © 2022 Waitemata Hydraulics & Engineering Supplies Ltd. Reproduction of this publication in whole or in part is prohibited without written approval from Waitemata Hydraulics & Engineering Supplies Ltd





www.waihyd.co.nz