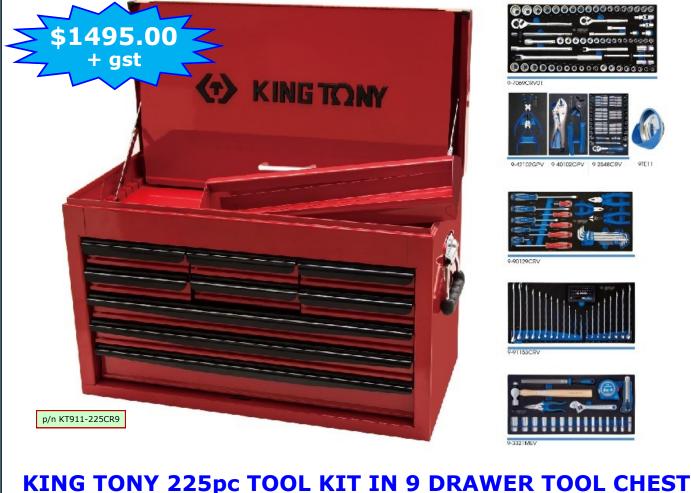

# that fix!" "for tools and ts par F.

225 piece Tool Kit in 9 drawer tool box

225 piece Tool Kit in 9 drawer tool box 9-7069CRV01 69 piece: 1/2"drive socket set 10-32mm, 3/8"-1",3/8"drive socket set 6-22mm, 3/8"-13/16". 9-2548CRV 48 piece: 1/4"drive socket set 4-13mm, 5/32"-1/2". 9-42102GPV 2 piece: Pliers Circlip - Internal & External. 9-40102GPV 2 piece: Pliers - groove joint & Locking pliers. 9-90129CRV 29 piece: Screwdriver Philips 0, 1, 2, 3 Slotted 3, 6.5, 8, Pliers Combination, Side cut, Long nose. Hex key metric 1.5-10mm, Extra-long ball end, Hex key imperial 3/32"-3/8", Long ball end. 9-91153CRV 53 piece: Wrench open & ring 6-21mm, 5/16"-3/4", Power adaptor & bit set in SQ, TORX, PZ, PH, SL. 9-3321MRV 21 piece: 3/8"drive deep socket 8-24mm, spark 14mm, Industry snip 7", Utility knife 18mm, half round file 2nd cut, hammer 16oz, adjustable wrench 8", measuring tape 8M 9TE11 1pieces, Magnetic tray for screws. *LIMITED STOCK AT THIS PRICE* 