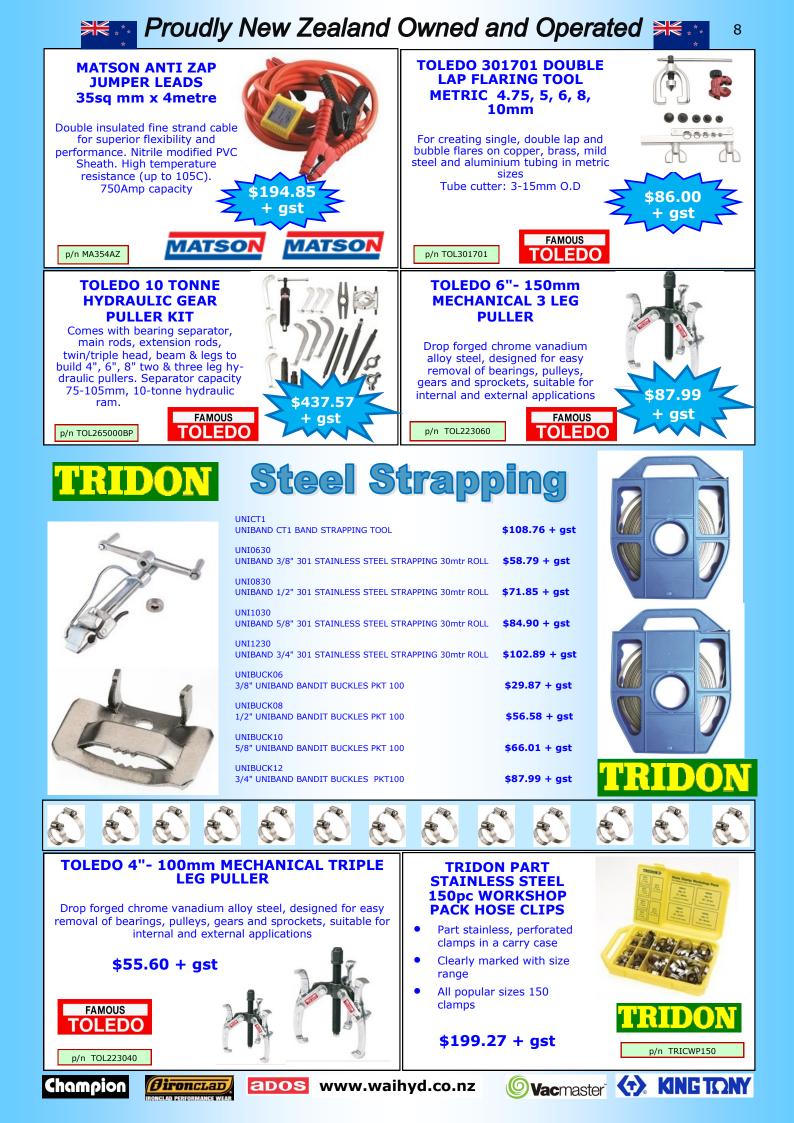

ILE BELT PKT 10 | <b>\$14.02</b> + gst |     |
| 5    | p/n PFB20520080Z | 20 x 520 x Z080 ZIRCONIA POWERFILE BELT PKT 10 | <b>\$14.02</b> + gst | 111 |
| 1111 | p/n PFB20520120Z | 20 x 520 x Z120 ZIRCONIA POWERFILE BELT PKT 10 | <b>\$14.02</b> + gst |     |
|      | p/n PFB30533040Z | 30 x 533 x Z40 ZIRCONIA POWERFILE BELT PKT 10  | \$19.20 + gst        |     |
|      | p/n PFB30533060Z | 30 x 533 x Z60 ZIRCONIA POWERFILE BELT PKT 10  | <b>\$19.20</b> + gst |     |
|      | p/n PFB30533080Z | 30 x 533 x Z80 ZIRCONIA POWERFILE BELT PKT 10  | <b>\$19.20</b> + gst |     |
|      | p/n PFB30533120Z | 30 x 533 x Z120 ZIRCONIA POWERFILE BELT PKT 10 | <b>\$19.20</b> + gst |     |
|      |                  |                                                |                      |     |















<u>Champion</u>

*<b>Hironclad* 

ados www.waihyd.co.nz



STOCK CLEARANCE ALL MUST GO!!!



### HUGE DISCOUNTS!!! ALL PRICES + GST

| P/N                  | DESCRIPTION                                                        | PRICE              | P/                   | N DESCRIPTION                                                 | PRICE                         |
|----------------------|--------------------------------------------------------------------|--------------------|----------------------|---------------------------------------------------------------|-------------------------------|
| SID05871             | PLASTIC INSERT TRAY (10120)                                        | \$3.59             | SID05909             | SIDCHROME PLASTIC INSERT TRAY