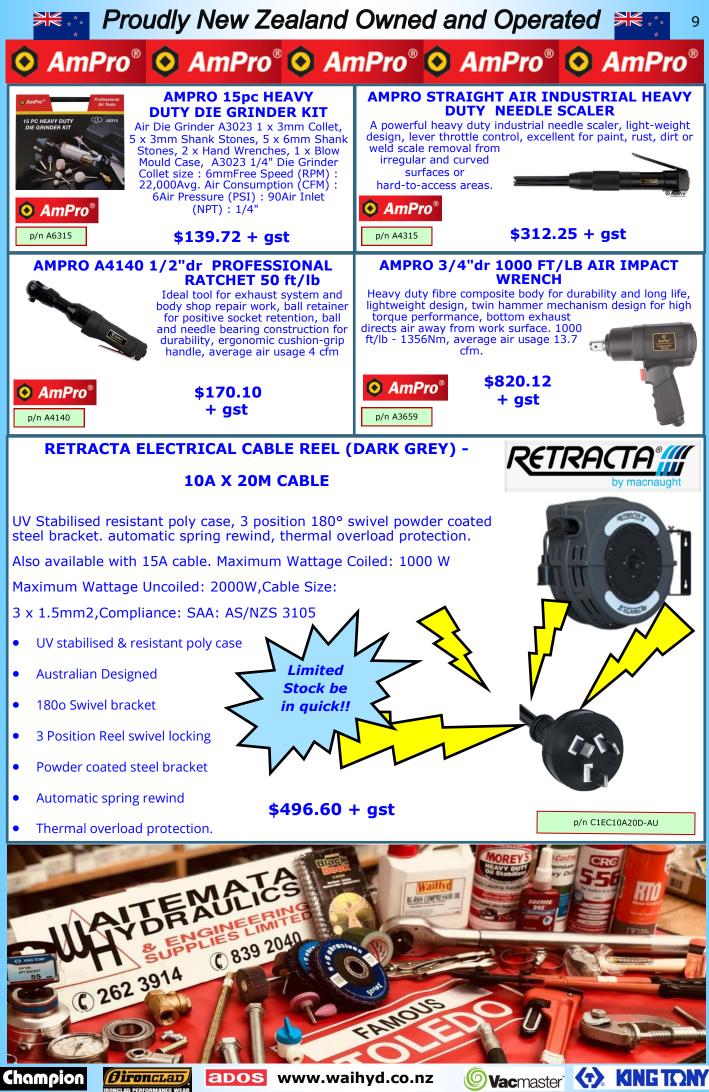

E BELT PKT 10 | <b>\$14.02</b> + gst |     |
| 5    | p/n PFB20520080Z | 20 x 520 x Z080 ZIRCONIA POWERFILE BELT PKT 10 | <b>\$14.02</b> + gst | 111 |
| 1111 | p/n PFB20520120Z | 20 x 520 x Z120 ZIRCONIA POWERFILE BELT PKT 10 | <b>\$14.02</b> + gst |     |
|      | p/n PFB30533040Z | 30 x 533 x Z40 ZIRCONIA POWERFILE BELT PKT 10  | \$19.20 + gst        |     |
|      | p/n PFB30533060Z | 30 x 533 x Z60 ZIRCONIA POWERFILE BELT PKT 10  | <b>\$19.20</b> + gst |     |
|      | p/n PFB30533080Z | 30 x 533 x Z80 ZIRCONIA POWERFILE BELT PKT 10  | <b>\$19.20</b> + gst |     |
|      | p/n PFB30533120Z | 30 x 533 x Z120 ZIRCONIA POWERFILE BELT PKT 10 | <b>\$19.20</b> + gst |     |
|      |                  |                                                |                      |     |















<u>Champion</u>

*<b>Hironclad* 

ados www.waihyd.co.nz



STOCK CLEARANCE ALL MUST GO!!!



### HUGE DISCOUNTS!!! ALL PRICES + GST

| P/N                  | DESCRIPTION                                                        | PRICE              | P/                   | N DESCRIPTION                                                 | PRICE                         |
|----------------------|--------------------------------------------------------------------|--------------------|----------------------|---------------------------------------------------------------|-------------------------------|
| SID05871             | PLASTIC INSERT TRAY (10120)                                        | \$3.59             | SID05909             | SIDCHROME PLASTIC INSERT TRAY