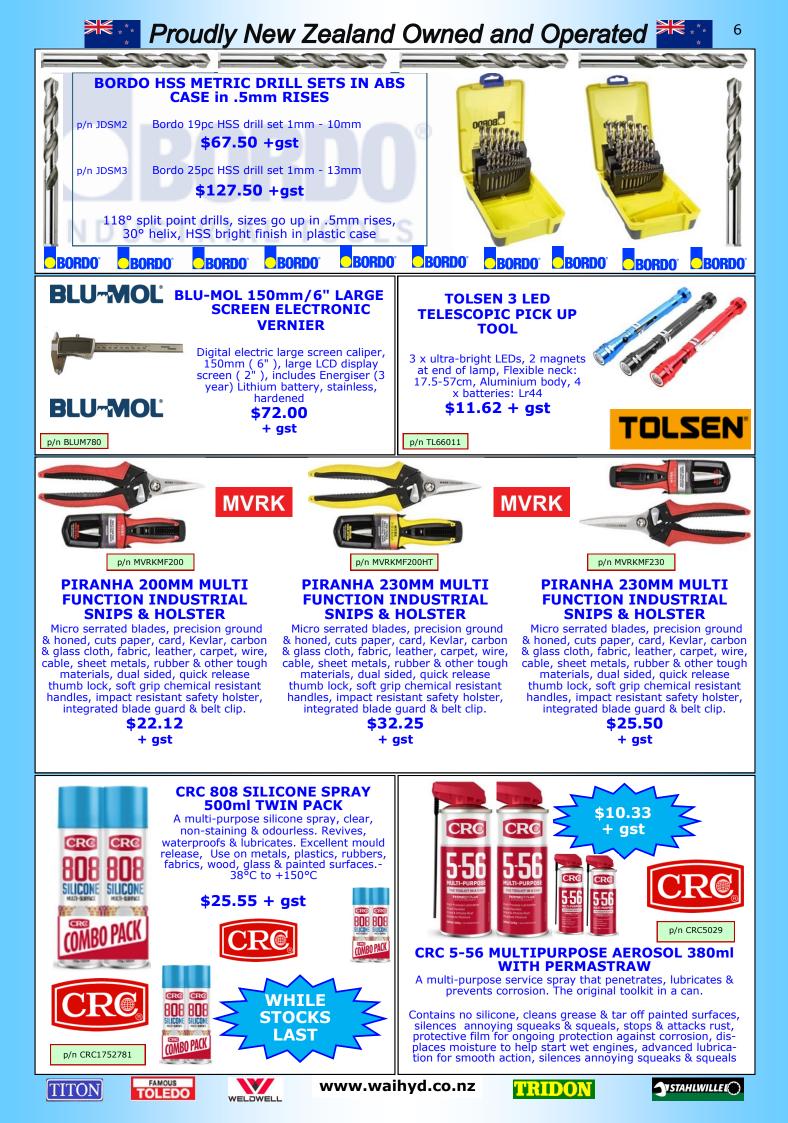

WERFILE BELT PKT 10 | <b>\$14.02</b> + gst |     |
| 5    | p/n PFB20520080Z | 20 x 520 x Z080 ZIRCONIA POWERFILE BELT PKT 10 | <b>\$14.02</b> + gst | 111 |
| 1111 | p/n PFB20520120Z | 20 x 520 x Z120 ZIRCONIA POWERFILE BELT PKT 10 | <b>\$14.02</b> + gst |     |
|      | p/n PFB30533040Z | 30 x 533 x Z40 ZIRCONIA POWERFILE BELT PKT 10  | \$19.20 + gst        |     |
|      | p/n PFB30533060Z | 30 x 533 x Z60 ZIRCONIA POWERFILE BELT PKT 10  | <b>\$19.20</b> + gst |     |
|      | p/n PFB30533080Z | 30 x 533 x Z80 ZIRCONIA POWERFILE BELT PKT 10  | <b>\$19.20</b> + gst |     |
|      | p/n PFB30533120Z | 30 x 533 x Z120 ZIRCONIA POWERFILE BELT PKT 10 | <b>\$19.20</b> + gst |     |
|      |                  |                                                |                      |     |















<u>Champion</u>

*<b>Hironclad* 

ados www.waihyd.co.nz



STOCK CLEARANCE ALL MUST GO!!!



### HUGE DISCOUNTS!!! ALL PRICES + GST

| P/N                  | DESCRIPTION                                                        | PRICE              | P/                   | N DESCRIPTION                                                 | PRICE                         |
|----------------------|--------------------------------------------------------------------|--------------------|----------------------|---------------------------------------------------------------|-------------------------------|
| SID05871             | PLASTIC INSERT TRAY (10120)                                        | \$3.59             | SID05909             | SIDCHROME PLASTIC INSERT TRAY