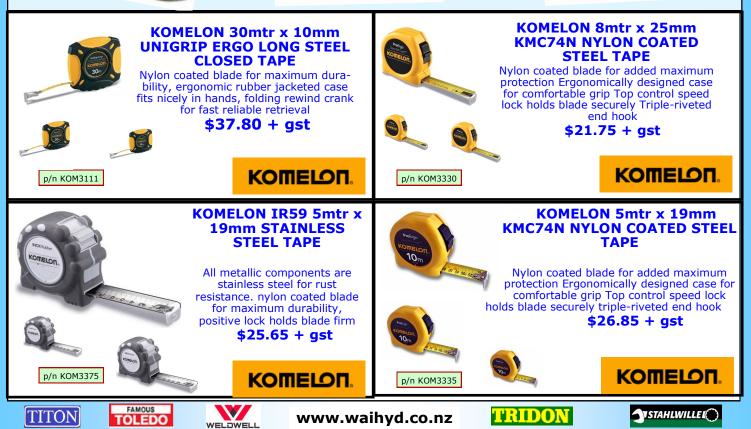

POWERFILE BELT PKT 10 | <b>\$14.02</b> + gst |     |
| 5    | p/n PFB20520080Z | 20 x 520 x Z080 ZIRCONIA POWERFILE BELT PKT 10 | <b>\$14.02</b> + gst | 111 |
| 1111 | p/n PFB20520120Z | 20 x 520 x Z120 ZIRCONIA POWERFILE BELT PKT 10 | <b>\$14.02</b> + gst |     |
|      | p/n PFB30533040Z | 30 x 533 x Z40 ZIRCONIA POWERFILE BELT PKT 10  | \$19.20 + gst        |     |
|      | p/n PFB30533060Z | 30 x 533 x Z60 ZIRCONIA POWERFILE BELT PKT 10  | <b>\$19.20</b> + gst |     |
|      | p/n PFB30533080Z | 30 x 533 x Z80 ZIRCONIA POWERFILE BELT PKT 10  | <b>\$19.20</b> + gst |     |
|      | p/n PFB30533120Z | 30 x 533 x Z120 ZIRCONIA POWERFILE BELT PKT 10 | <b>\$19.20</b> + gst |     |
|      |                  |                                                |                      |     |















<u>Champion</u>

*<b>Hironclad* 

ados www.waihyd.co.nz



STOCK CLEARANCE ALL MUST GO!!!



### HUGE DISCOUNTS!!! ALL PRICES + GST

| P/N                  | DESCRIPTION                                                        | PRICE              | P/                   | N DESCRIPTION                                                 | PRICE                         |
|----------------------|--------------------------------------------------------------------|--------------------|----------------------|---------------------------------------------------------------|-------------------------------|
| SID05871             | PLASTIC INSERT TRAY (10120)                                        | \$3.59             | SID05909             | SIDCHROME PLASTIC INSERT TRAY