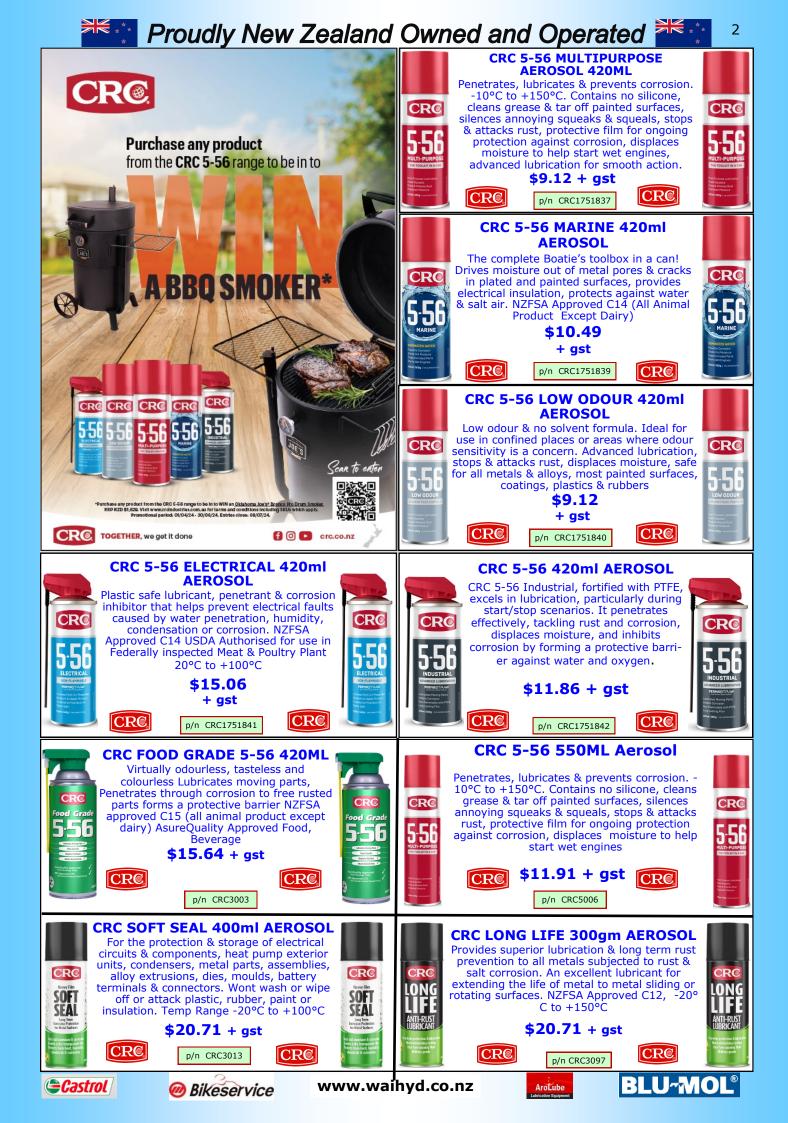

Proudly New Zealand Owned and Operated







## 27-31 Waipareira Ave, Henderson Ph: 839-2040 77A Wiri Station Rd, Manukau Ph: 262-3914

APRIL - MAY 2024 SPECIALS all prices + gst available while stocks last www.waihyd.co.nz







#### **S & G ABRASIVES ZIRCONIA FLAP DISCS**

S & G Zirconia Flap Discs, are made with Premium Zirconia Grain and have a high number of zirconia polyester flaps which provide longer life. Suitable for grinding mild steel, aluminium, stainless steel and cast iron.

|