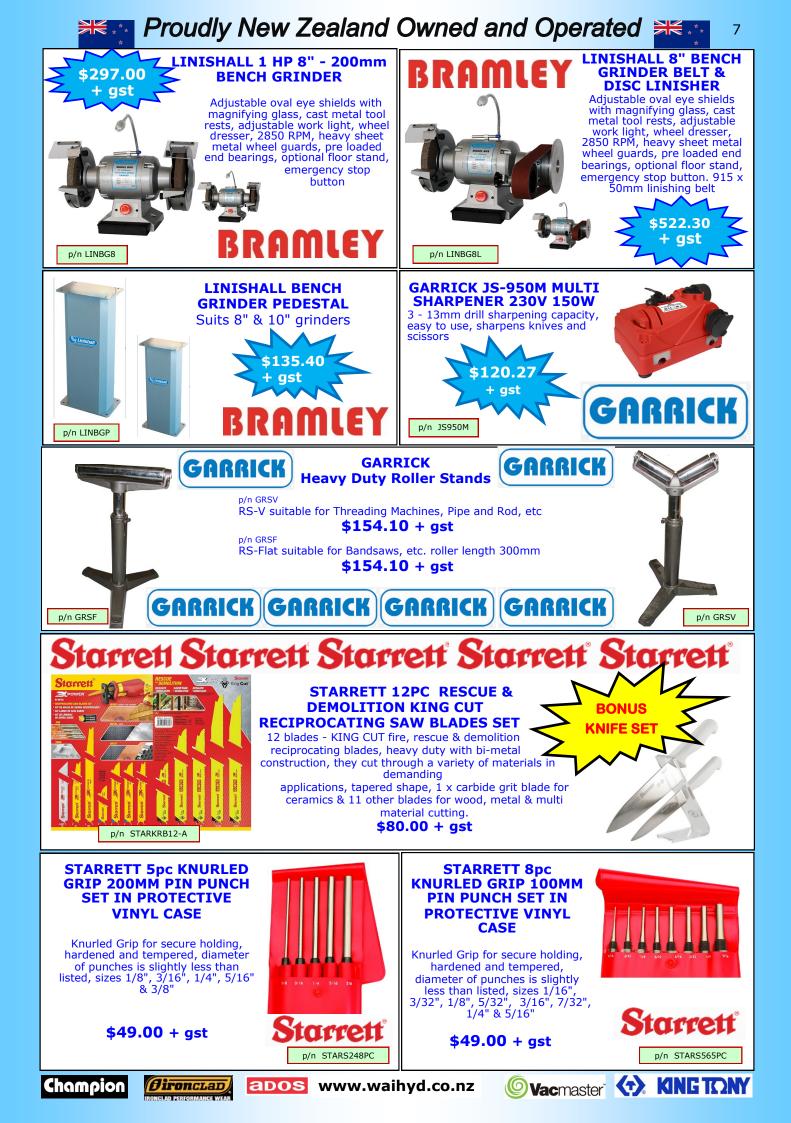

RFILE BELT PKT 10 | <b>\$14.02</b> + gst |     |
| 5    | p/n PFB20520080Z | 20 x 520 x Z080 ZIRCONIA POWERFILE BELT PKT 10 | <b>\$14.02</b> + gst | 111 |
| 1111 | p/n PFB20520120Z | 20 x 520 x Z120 ZIRCONIA POWERFILE BELT PKT 10 | <b>\$14.02</b> + gst |     |
|      | p/n PFB30533040Z | 30 x 533 x Z40 ZIRCONIA POWERFILE BELT PKT 10  | \$19.20 + gst        |     |
|      | p/n PFB30533060Z | 30 x 533 x Z60 ZIRCONIA POWERFILE BELT PKT 10  | <b>\$19.20</b> + gst |     |
|      | p/n PFB30533080Z | 30 x 533 x Z80 ZIRCONIA POWERFILE BELT PKT 10  | <b>\$19.20</b> + gst |     |
|      | p/n PFB30533120Z | 30 x 533 x Z120 ZIRCONIA POWERFILE BELT PKT 10 | <b>\$19.20</b> + gst |     |
|      |                  |                                                |                      |     |















<u>Champion</u>

*<b>Hironclad* 

ados www.waihyd.co.nz



STOCK CLEARANCE ALL MUST GO!!!



### HUGE DISCOUNTS!!! ALL PRICES + GST

| P/N                  | DESCRIPTION                                                        | PRICE              | P/                   | N DESCRIPTION                                                 | PRICE                         |
|----------------------|--------------------------------------------------------------------|--------------------|----------------------|---------------------------------------------------------------|-------------------------------|
| SID05871             | PLASTIC INSERT TRAY (10120)                                        | \$3.59             | SID05909             | SIDCHROME PLASTIC INSERT TRAY